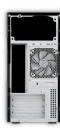

It includes one rear ultra-silent 9cm world awarded TACENS Aura PRO fan and side air-grill for an optimal but silent cooling, and it allows to install a front 12cm fan for extra system cooling specially directed to the PCI cards area for high-end VGA cards. Its high quality plastic feet ensures its stability and chassis anti-vibrations.

Stella has the maximum compatibility with new generation components thanks to special features like the longest PCI area depth in its range with an outstanding 367mm that allows you to install the biggest and more powerful VGA cards in the market.