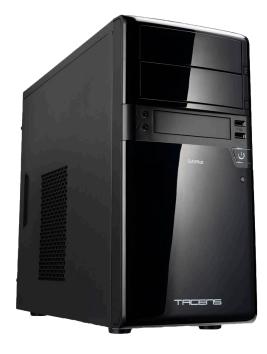

## STELLA

Its solid main chassis is manufactured of 0.5mm Japanese Steel and it has a perfect finishing in all edges.

Stella's bright black front panel, black matt middle part, hidden 5.35" bay cover, white power led and its fully black 2xUSB and HD Audio ports will give a high-end-stylish-looking to the computer that will make it look sophisticated no matter where you have it.