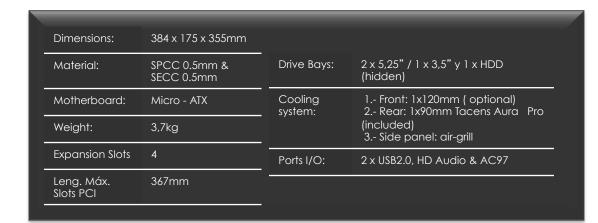

## STELLA

Its solid main chassis is manufactured of 0.5mm Japanese Steel and it has a perfect finishing in all edges.

Stella's bright black front panel, black matt middle part, hidden 5.35" bay cover, white power led and its fully black 2xUSB and HD Audio ports will give a high-end-stylish-looking to the computer that will make it look sophisticated no matter where you have it.

It includes one rear ultra-silent 9cm world awarded TACENS Aura PRO fan and side air-grill for an optimal but silent cooling, and it allows to install a front 12cm fan for extra system cooling specially directed to the PCI cards area for high-end VGA cards. Its high quality plastic feet ensures its stability and chassis anti-vibrations.

Stella has the maximum compatibility with new generation components thanks to special features like the longest PCI area depth in its range with an outstanding 367mm that allows you to install the biggest and more powerful VGA cards in the market.

- Stylish front panel with bright black piano finishing and white LED power lighting
- Innovative Micro-ATX chassis that fits long VGA cards up to 367mm
- High-end cooling with rear 9cm Tacens Aura PRO Ultra-silent fan(12db), Air-grill on side panel and up to 12cm fan in front panel (optional)
- Front optical drivers bezels and front 2 x USB, Mic and HD Audio&Ac97 connectors