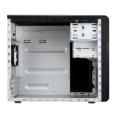

It includes one rear ultra-silent 9cm world awarded TACENS Aura PRO fan and side air-grill for an optimal but silent cooling, and it allows to install a front 12cm fan for extra system cooling specially directed to the PCI cards area for high-end VGA cards. Its high quality plastic feet ensures its stability and chassis anti-vibrations.

Stella has the maximum compatibility with new generation components thanks to special features like the longest PCI area depth in its range with an outstanding 367mm that allows you to install the biggest and more powerful VGA cards in the market.