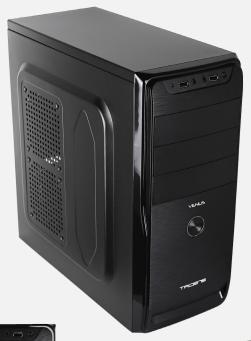

## UENUS

MID-TOWER

- Elegant front panel with brushed aluminium finishing.
- High quality, durable and lightweight chassis with a perfect non-sharp safe edges.
- Completely black Interior and exterior.
- Ability to install high-end graphics cards up to 350mm.
- 1 x USB 3.0 / 1 x USB2.0 / HD audio
- Ultra-silent Fan 12cm.
- Superior cooling: Lateral air-guidance system TAC2.0 with space for up to two 12cm fans.
- ATX + Micro ATX Structure
- 3x 5.25" / 4x 3.5" HDD / 2x 2.5" HDD

| Туре:        | Mid Tower                               |
|--------------|-----------------------------------------|
| Motherboard: | ATX / Micro ATX                         |
| PSU:         | ATX (Not included)                      |
| Position:    | Vertical                                |
| Slots:       | 7                                       |
| USB:         | 1 x USB3.0 / 1 x USB2.0 / Audio+Mic     |
| Bays:        | 3 x 5.25" / 4 x 3.5" HDD / 2 x 2.5" HDD |
| Fans:        | Ultra-silent Fan 12cm included          |