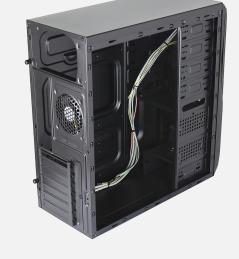

## UENUS

MID-TOWER

- Elegant front panel with brushed aluminium finishing.
- High quality, durable and lightweight chassis with a perfect non-sharp safe edges.
- Completely black Interior and exterior.
- Ability to install high-end graphics cards up to 350mm.
- 1 x USB 3.0 / 1 x USB2.0 / HD audio
- Ultra-silent Fan 12cm.
- Superior cooling: Lateral air-guidance system TAC2.0 with space for up to two 12cm fans.
- ATX + Micro ATX Structure
- 3x 5.25" / 4x 3.5" HDD / 2x 2.5" HDD

| Туре:        | Mid Tower                               |
|--------------|-----------------------------------------|
| Motherboard: | ATX / Micro ATX                         |
| PSU:         | ATX (Not included)                      |
| Position:    | Vertical                                |
| Slots:       | 7                                       |
| USB:         | 1 x USB3.0 / 1 x USB2.0 / Audio+Mic     |
| Bays:        | 3 x 5.25" / 4 x 3.5" HDD / 2 x 2.5" HDD |
| Fans:        | Ultra-silent Fan 12cm included          |