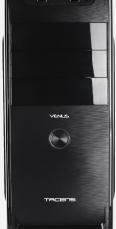

## UENUS

MID-TOWER

- Elegant front panel with brushed aluminium finishing.
- High quality, durable and lightweight chassis with a perfect non-sharp safe edges.
- Completely black Interior and exterior.
- Ability to install high-end graphics cards up to 350mm.
- 1 x USB 3.0 / 1 x USB2.0 / HD audio
- Ultra-silent Fan 12cm.
- Superior cooling: Lateral air-guidance system TAC2.0 with space for up to two 12cm fans.
- ATX + Micro ATX Structure
- 3x 5.25" / 4x 3.5" HDD / 2x 2.5" HDD

| Туре:        | Mid Tower                               |
|--------------|-----------------------------------------|
| Motherboard: | ATX / Micro ATX                         |
| PSU:         | ATX (Not included)                      |
| Position:    | Vertical                                |
| Slots:       | 7                                       |
| USB:         | 1 x USB3.0 / 1 x USB2.0 / Audio+Mic     |
| Bays:        | 3 x 5.25" / 4 x 3.5" HDD / 2 x 2.5" HDD |
| Fans:        | Ultra-silent Fan 12cm included          |